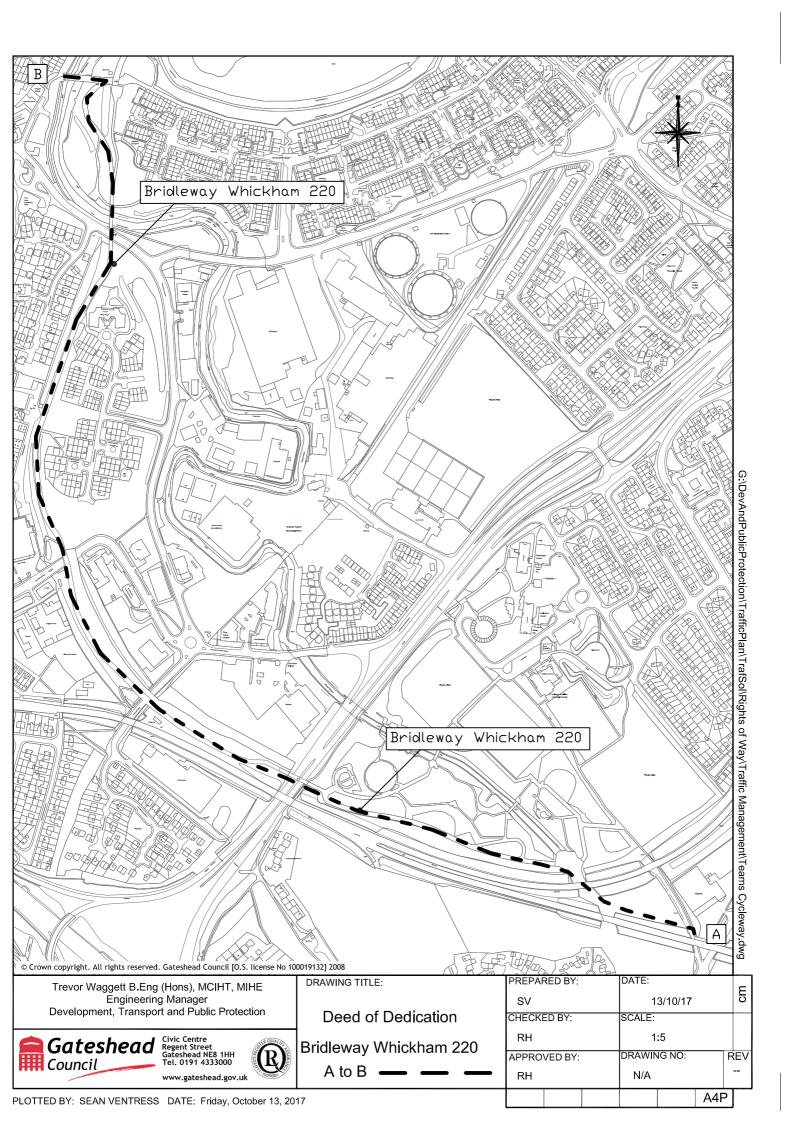

| Date of Committee: 6 November 2017                                                                                                                                                                                                         |                                                                                                                                                                                                                                       |
|--------------------------------------------------------------------------------------------------------------------------------------------------------------------------------------------------------------------------------------------|---------------------------------------------------------------------------------------------------------------------------------------------------------------------------------------------------------------------------------------|
| Propo                                                                                                                                                                                                                                      | sal:                                                                                                                                                                                                                                  |
| Authority is sought for a deed of dedication to record a bridleway, to be known as Bridleway Whickham 220, on Council owned land, from Lobley Hill Road to Staithes Road, Gateshead as shown from Point A to Point B on the plan attached. |                                                                                                                                                                                                                                       |
| Declar                                                                                                                                                                                                                                     | rations of Interest:                                                                                                                                                                                                                  |
| Name                                                                                                                                                                                                                                       | Nature of Interest                                                                                                                                                                                                                    |
| None                                                                                                                                                                                                                                       | None                                                                                                                                                                                                                                  |
|                                                                                                                                                                                                                                            |                                                                                                                                                                                                                                       |
| List of                                                                                                                                                                                                                                    | f speakers and details of any additional information submitted:                                                                                                                                                                       |
|                                                                                                                                                                                                                                            |                                                                                                                                                                                                                                       |
| Decision(s) and any conditions attached                                                                                                                                                                                                    |                                                                                                                                                                                                                                       |
| (j)                                                                                                                                                                                                                                        | That a deed of dedication be made on Council owned land to dedicate Bridleway Whickham 220 between Lobley Hill Road and Staithes Road, Gateshead as shown from Point A to Point B on the plan attached as an appendix to this minute. |
| (ii)                                                                                                                                                                                                                                       | That delegated authority be granted to the Strategic Director, Corporate Services and Governance to undertake the following:                                                                                                          |
|                                                                                                                                                                                                                                            | (i) To complete and publicise a deed of dedication to dedicate Bridleway Whickham 220 as shown with a broken line from Point A to Point B on the plan attached as an appendix to this minute.                                         |
|                                                                                                                                                                                                                                            |                                                                                                                                                                                                                                       |
|                                                                                                                                                                                                                                            |                                                                                                                                                                                                                                       |
| Any a                                                                                                                                                                                                                                      | dditional comments on application/decision                                                                                                                                                                                            |
| Arry additional comments on application/decision                                                                                                                                                                                           |                                                                                                                                                                                                                                       |
|                                                                                                                                                                                                                                            |                                                                                                                                                                                                                                       |
|                                                                                                                                                                                                                                            |                                                                                                                                                                                                                                       |